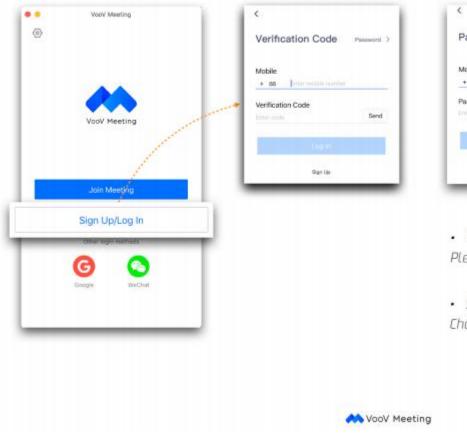

#### Step 2:

Please click on "Sign Up/Log In".

#### Step 3:

- 1. Please click on "Sign Up" and you will be redirected to voovmeeting.com
- 2. Please follow the instructions to complete the registration.
- 3. Please provide the actual date of birth and phone number as required.

• Step 1: Please click on "Sign Up / Log In".

#### Step 2:

Choose to login via "Verification" Code or "Password"