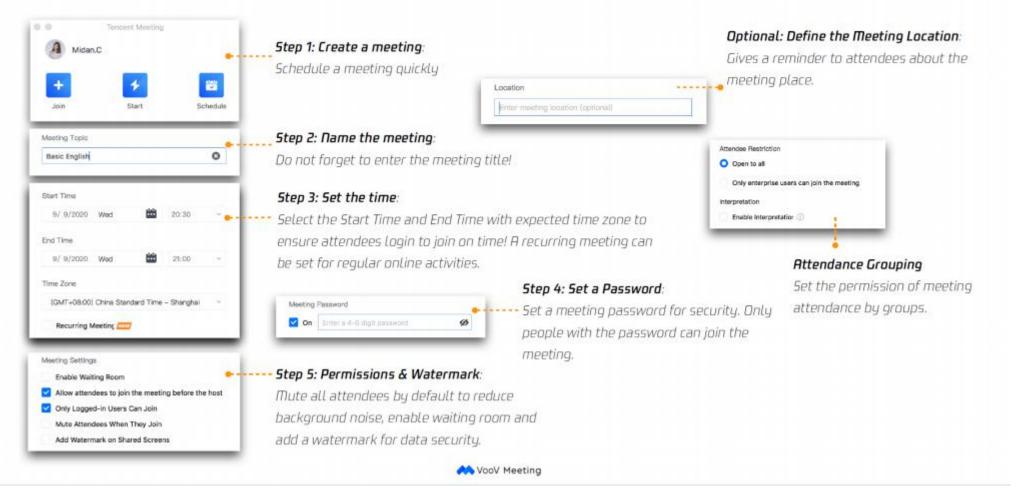

wnload your preferred version from Download Centre.



#### Step 2:

Please click on "Sign Up/Log In".

#### Step 3:

- 1. Please click on "Sign Up" and you will be redirected to voovmeeting.com
- 2. Please follow the instructions to complete the registration.
- 3. Please provide the actual date of birth and phone number as required.

K VooV Meeting

# Steps to login



| Password        | Verification Code |
|-----------------|-------------------|
| Mobile<br>+ 86  | ne langes         |
| Password        |                   |
| Drive parameter | Farg              |
|                 |                   |
| 9               | ցունը             |

• Step 1: Please click on "Sign Up / Log In".

#### Step 2:

Choose to login via "Verification" Code or "Password"

# Steps to Schedule Meetings



# Steps to Join Meetings

| Voal/ Meeting     Your Name | Join Meeting Meeting ID Enter meeting ID | Meeting Password Enter password                                                                                                                                                                                                                                                                                                                                                             |
|-----------------------------|------------------------------------------|-------------------------------------------------------------------------------------------------------------------------------------------------------------------------------------------------------------------------------------------------